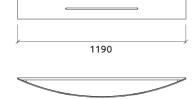

# artnovion

### Bow L - Absorber

## Hybrid Absorbers-Diffusers



## Performance



# **Features**

Type:

Hybrid Absorber

Recommended for: Studios | Recording rooms

Absorption range:  $250\ Hz$  to  $2000\ Hz$ 

Purpose:

Mid-High absorption and diffusion

Available fire rates: FG | Furniture Grade

Dimensions: Bow 1190 FG | 1190x148mm

#### Technical Information







# artnovion

#### Bow L - Absorber

### Hybrid Absorbers-Diffusers

The Bow range is a new design born of the collaboration between Jan Morel and Artnovion.

Bow is an elegant balance between simplicity and futuristic design. Avaliable in 3 sizes, all crafted from premium fabrics and quality wood, filled with high performance acoustic foam. The Bow is available in 3 different sizes. Combining the 3 different sizes of Bow creates distinct, unique designs and diffusion patterns.

Each Bow has a solid wooden shell, forming a carefully calibrated semi-circular diffuser, with dual lateral closed cavities packed with high performance acoustic foam. The Bow has a further central Helmholtz cavity extending the mid-range frequency absorption, for an overall balanced mid-high frequency hybrid