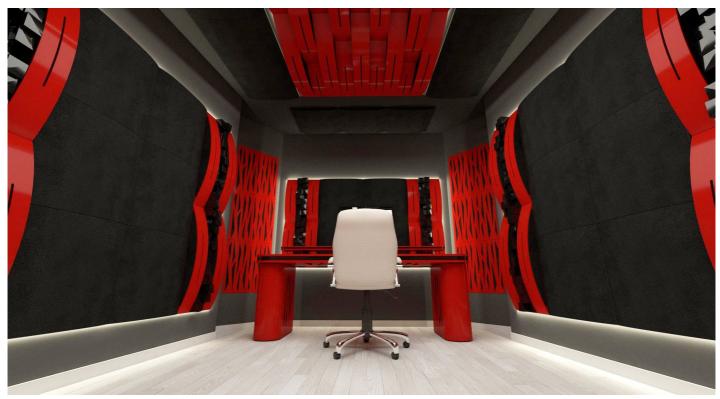

### Hybrid Absorbers-Diffusers

The Bow range is a new design born of the collaboration between Jan Morel and Artnovion.

Bow is an elegant balance between simplicity and futuristic design. Avaliable in 3 sizes, all crafted from premium fabrics and quality wood, filled with high performance acoustic foam. The Bow is available in 3 different sizes. Combining the 3 different sizes of Bow creates distinct, unique designs and diffusion patterns.

Each Bow has a solid wooden shell, forming a carefully calibrated semi-circular diffuser, with dual lateral closed cavities packed with high performance acoustic foam. The Bow has a further central Helmholtz cavity extending the mid-range frequency absorption, for an overall balanced mid-high frequency hybrid absorber with an outstanding geometric diffusion.

The Bow can be installed on walls or ceilings, hung on screws by means of a discreet imbedded backboard. It can also be installed directly through the front of the panel, concealed behind removable side-foam.