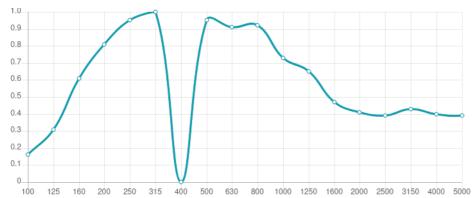

## Performance

# **Features**

Type:

Hybrid Absorber

Recommended for: Studios | Recording rooms

Absorption range:  $250\ Hz$  to  $2000\ Hz$ 

Purpose:

Mid-High absorption and diffusion

Available fire rates: FG | Furniture Grade