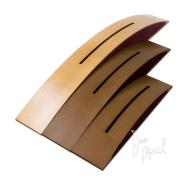

### Hybrid Absorbers-Diffusers

The Bow range is a new design born of the collaboration between Jan Morel and Artnovion.

Bow is an elegant balance between simplicity and futuristic design. Avaliable in 3 sizes, all crafted from premium fabrics and quality wood, filled with high performance acoustic foam. The Bow is available in 3 different sizes. Combining the 3 different sizes of Bow creates distinct, unique designs and diffusion patterns.

Each Bow has a solid wooden shell, forming a carefully calibrated semi-circular diffuser, with dual lateral closed cavities packed with high performance acoustic foam. The Bow has a further central Helmholtz cavity extending the mid-range frequency absorption, for an overall balanced mid-high frequency hybrid absorber with an outstanding geometric diffusion.

The Bow can be installed on walls or ceilings, hung on screws by means of a discreet imbedded backboard. It can also be installed directly through the front of the panel, concealed behind removable side-foam.